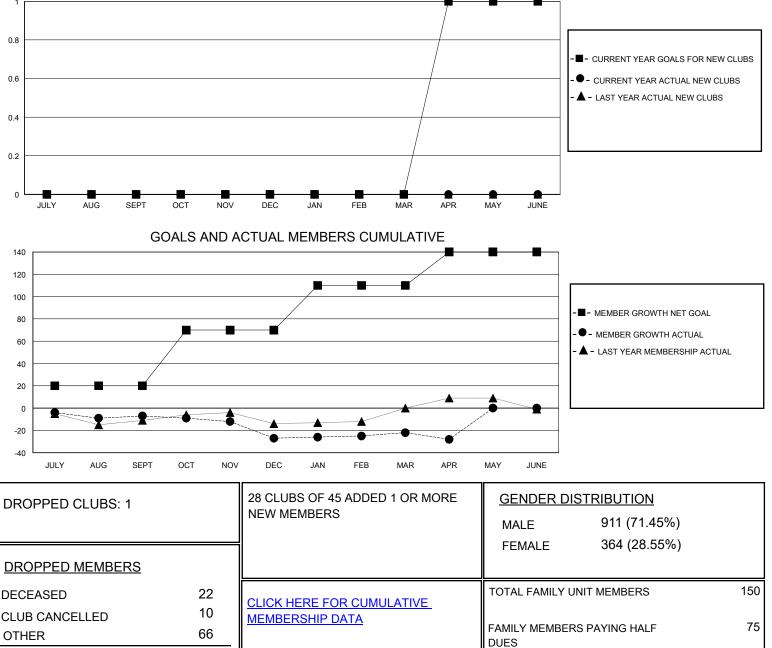

## District 22 B

Results as of: 5/31/2020

| GMT:                           | LOCATION MARYLAND |           |               |                                  |      |    | GMT CA |
|--------------------------------|-------------------|-----------|---------------|----------------------------------|------|----|--------|
| Clubs<br>RESULTS FOR 2019-2020 |                   |           |               | Members<br>RESULTS FOR 2019-2020 |      |    |        |
|                                |                   |           |               |                                  |      |    |        |
| JULY/AUG/SEPT                  | 0                 | 0         | 0             | JULY/AUG/SEP                     | т 20 | 23 | 30     |
| OCT/NOV/DEC                    | 0                 | 0         | 1             | OCT/NOV/DEC                      | 50   | 19 | 38     |
| JAN/FEB/MAR                    | 0                 | 0         | 0             | JAN/FEB/MAR                      | 40   | 32 | 24     |
| APR/MAY/JUNE                   | 1                 | 0         | 0             | APR/MAY/JUNE                     | 30   | 0  | 6      |
|                                | GOALS             | AND ACTUA | L NEW CLUBS C | UMULATIVE                        |      |    |        |
| 1                              |                   |           |               | 7                                | ■    |    |        |